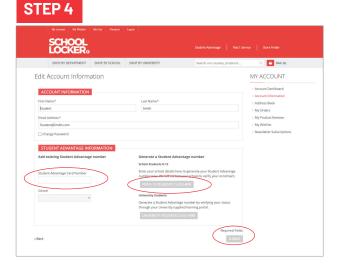

# Do you have an account but need to set up your Student Advantage Membership?

Login to your account using the REGISTERED CUSTOMERS form. Refer to Step 3 instructions.

Click on the STUDENT ADVANTAGE CARD NUMBER button. You will be re-directed to the EDIT ACCOUNT INFORMATION page.

Complete the CREATE AN ACCOUNT form. You will be re-directed to the MY DASHBOARD page.

If you DON'T have a Student Advantage Number, click on the FOR K-12 STUDENTS CLICK HERE button. A pop-up window will appear. Complete your details including parent/guardian name, email address, student name, school and year level. Click SUBMIT. This will immediately assign your Student Advantage number to your account. Click SAVE and you will see Student Advantage pricing each time you login.