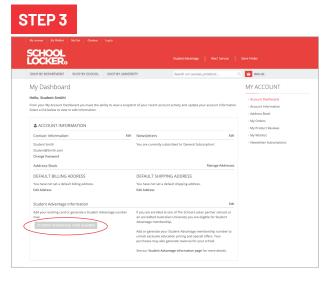

# Do you have an account but need to set up your Student Advantage Membership?

Login to your account using the REGISTERED CUSTOMERS form. Refer to Step 3 instructions.

Click on the STUDENT ADVANTAGE CARD NUMBER button. You will be re-directed to the EDIT ACCOUNT INFORMATION page.