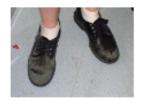

## Enclosed leather shoes must be worn at all times during Practical Lessons

Leather Boots

Leather Shoes

The leather shoes are not to have perforations and the tongue must not go into the shoe.

These shoes ARE NOT ACCEPTABLE under any circumstances in any risk assessed practical lessons.