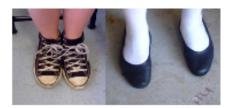

## Art / Technology / Science Departments Shoe Policy

## Enclosed leather shoes must be worn at all times during Practical Lessons

Leather Boots

Leather Shoes

The leather shoes are not to have perforations and the tongue must not go into the shoe.

These shoes ARE NOT ACCEPTABLE under any circumstances in any risk assessed practical lessons.