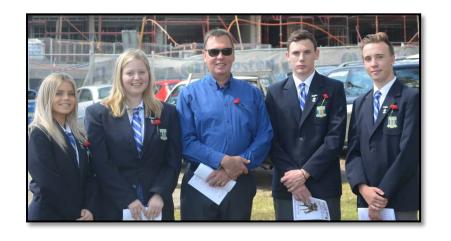

#### Remembrance Day

Thank you to our School Captains Sam Maxwell and Dayle Beazley, our Vice Captains Cameron Stewart and Imogen Jaeger, for representing the school at the Toronto RSL Sub Branch Remembrance Day Service at Goffet Park Toronto on 11 November 2015.

A short assembly was also held at school to pause for one minute's silence to remember the servicemen and women who gave their lives whilst serving Australia in wars, conflicts and peace operations.