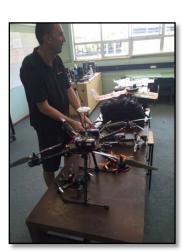

## **TAS - ELECTRONICS**

Students from the 9ISTEM & 12ITElectronics classes were fortunate to be part of a presentation given by Mr Mike Walters from the Lake Macquarie Model Aero Club recently, on remote controlled electronics - drones, quadcopters and aeroplanes. Mr Walters spoke with the students about building electronics from the ground up, difference types of materials, electrical circuitry, modern batteries, and safety regulation requirements from CASA .

Year 12 Industrial Technology - Electronics is a new subject offered this year, and students found Mr Walters' experiences quite interesting to listen to and also helpful with the completion of their own Year 12 major projects as part of their HSC. The feedback from the students has been very positive.