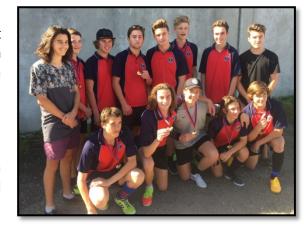

## **NEWCASTLE INDOOR SOCCER CHAMPIONSHIPS**

THS had three teams from Years 7 and 8 compete in the annual Newcastle Indoor Soccer Championships earlier this week. Each team played four games with one team managing to progress to the quarter finals. They made it all the way through to the grandfinal against Warners Bay, and despite missing out on a win with the 1-0 scorecard, the boys were ecstatic to have progressed that far.

Miss Crawford reports she was constantly impressed not only by the level of skill our boys displayed (especially at such a young age), but also by their attitude, their encouragement of each other, the manner in which they conducted themselves around other schools, and their sheer excitement. All the boys worked so hard and didn't give up during the game, no matter what the result was. It was a great day!

The team who made the grand final consisted of -

Luke Croquett, Flynn Fittler, Seton Griffiths, Patrick Jones, Lachlan Horn, Brayden Bowling, Tyson Evans, Liam Bell, Jacob Gallagher-Anderson and Nicholas Charlesworth.

Special mention to Jacob for playing goals throughout every game, and to Tyson who went home early sick but was still a valuable member of the team.