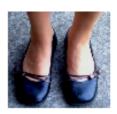

## Enclosed leather shoes must be worn at all times during Practical Lessons

Leather Boots

Leather Shoes

The leather shoes are not to have perforations and the tongue must not go into the shoe.

These shoes ARE NOT ACCEPTABLE under any circumstances in any risk assessed practical lessons.