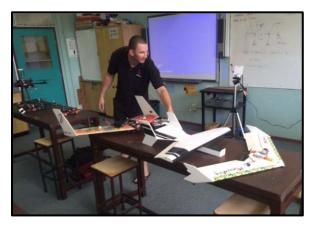

## **TAS - ELECTRONICS**

Students from the 9ISTEM & 12ITElectronics classes were fortunate to be part of a presentation given by Mr Mike Walters from the Lake Macquarie Model Aero Club recently, on remote controlled electronics - drones, quadcopters and aeroplanes. Mr Walters spoke with the students about building electronics from the ground up, difference types of materials, electrical circuitry, modern batteries, and safety regulation requirements from CASA .

Year 12 Industrial Technology - Electronics is a new subject offered this year, and students found Mr Walters' experiences quite interesting to listen to and also helpful with the completion of their own Year 12 major projects as part of their HSC. The feedback from the students has been very positive.