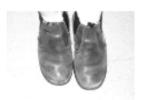

## Art / Technology / Science Departments Shoe Policy

## Enclosed leather shoes must be worn at all times during Practical Lessons

Leather Boots

Leather Shoes

The leather shoes are not to have perforations and the tongue must not go into the shoe.

These shoes ARE NOT ACCEPTABLE under any circumstances in any risk assessed practical lessons.