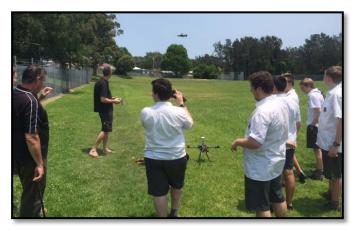

## **TAS - ELECTRONICS**

Students from the 9ISTEM & 12ITElectronics classes were fortunate to be part of a presentation given by Mr Mike Walters from the Lake Macquarie Model Aero Club recently, on remote controlled electronics - drones, quadcopters and aeroplanes. Mr Walters spoke with the students about building electronics from the ground up, difference types of materials, electrical circuitry, modern batteries, and safety regulation requirements from CASA .

Year 12 Industrial Technology - Electronics is a new subject offered this year, and students found Mr Walters' experiences quite interesting to listen to and also helpful with the completion of their own Year 12 major projects as part of their HSC. The feedback from the students has been very positive.