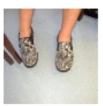

## Enclosed leather shoes must be worn at all times during Practical Lessons

Leather Boots

Leather Shoes

The leather shoes are not to have perforations and the tongue must not go into the shoe.

These shoes ARE NOT ACCEPTABLE under any circumstances in any risk assessed practical lessons.